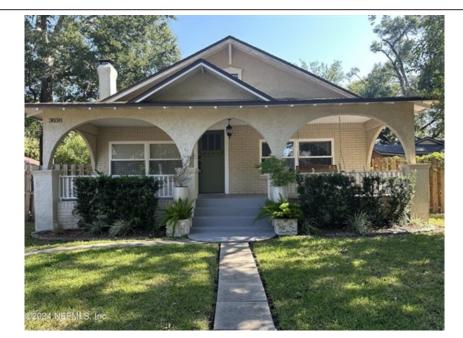

## 3838 Eloise St, Jacksonville, FL 32205

» Beds: 3 | Baths: 2 Full

» MLS #: 2052004

» Single Family | 1,689 ft $^2$  | Lot: 6,534 ft $^2$ 

» More Info: 3838EloiseSt.IsForSale.com

Bailey Jordan (904) 900-4766 bailey@navytonavy.com

Navy to Navy Homes 4540 Southside Blvd Ste 702 Jacksonville, FL 32216 (904) 900-4766

Remarks

In the heart of Avondale! This great, recently updated home offers adorable curb appeal, and space for the entire family! ENjoy your elongated covered front porch with a swing. Enter the home to the fmaily room with brick fireplce, joined by the family dining room. Home is laid out like a shot gun style home. Primary bedroom is in the front of the home with en suite. Kitchen is situated in the middle of the home, just beyond the dining area. Two other bedrooms share a hall bathroom. Hallway has a unique little cut out for storage or a desk area. Large open room in rear of home with storage- perfect for additional living space, home office, kids play area, or gym! Walking distance to Boone Park and close to Fishweir Elementry School. Pets welcome.